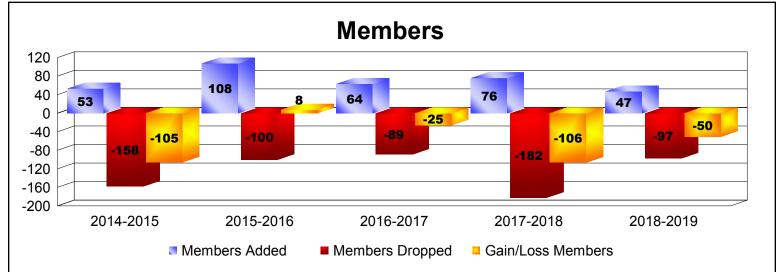

District 1 G

As of June 2019 Cumulative

| Year      | New<br>Clubs | Dropped<br>Clubs | Gain/<br>Loss<br>Clubs | New<br>Members | Charter<br>Members | Reinstate<br>Members | Transfer<br>Members | Total<br>Member<br>Added | Total<br>Members<br>Dropped | Gain/<br>Loss<br>Members |
|-----------|--------------|------------------|------------------------|----------------|--------------------|----------------------|---------------------|--------------------------|-----------------------------|--------------------------|
| 2014-2015 | 0            | -2               | -2                     | 46             | 0                  | 7                    | 0                   | 53                       | -158                        | -105                     |
| 2015-2016 | 1            | 0                | 1                      | 76             | 28                 | 1                    | 3                   | 108                      | -100                        | 8                        |
| 2016-2017 | 0            | 0                | 0                      | 60             | 0                  | 1                    | 3                   | 64                       | -89                         | -25                      |
| 2017-2018 | 0            | -3               | -3                     | 71             | 1                  | 1                    | 3                   | 76                       | -182                        | -106                     |
| 2018-2019 | 0            | -1               | -1                     | 46             | 0                  | 1                    | 0                   | 47                       | -97                         | -50                      |
| Average   | 0            | -1               | -1                     | 60             | 6                  | 2                    | 2                   | 70                       | -125                        | -56                      |