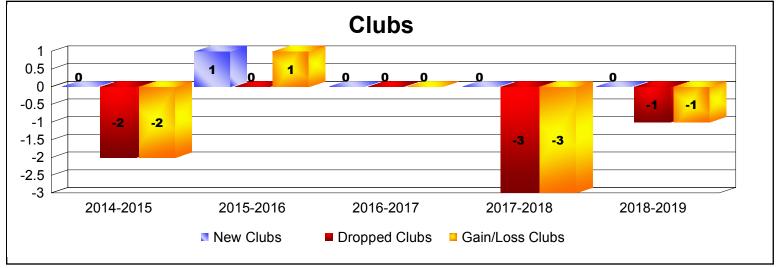

District 1 G

As of June 2019 Cumulative

| Year      | New<br>Clubs | Dropped<br>Clubs | Gain/<br>Loss<br>Clubs | New<br>Members | Charter<br>Members | Reinstate<br>Members | Transfer<br>Members | Total<br>Member<br>Added | Total<br>Members<br>Dropped | Gain/<br>Loss<br>Members |
|-----------|--------------|------------------|------------------------|----------------|--------------------|----------------------|---------------------|--------------------------|-----------------------------|--------------------------|
| 2014-2015 | 0            | -2               | -2                     | 46             | 0                  | 7                    | 0                   | 53                       | -158                        | -105                     |
| 2015-2016 | 1            | 0                | 1                      | 76             | 28                 | 1                    | 3                   | 108                      | -100                        | 8                        |
| 2016-2017 | 0            | 0                | 0                      | 60             | 0                  | 1                    | 3                   | 64                       | -89                         | -25                      |
| 2017-2018 | 0            | -3               | -3                     | 71             | 1                  | 1                    | 3                   | 76                       | -182                        | -106                     |
| 2018-2019 | 0            | -1               | -1                     | 46             | 0                  | 1                    | 0                   | 47                       | -97                         | -50                      |
| Average   | 0            | -1               | -1                     | 60             | 6                  | 2                    | 2                   | 70                       | -125                        | -56                      |